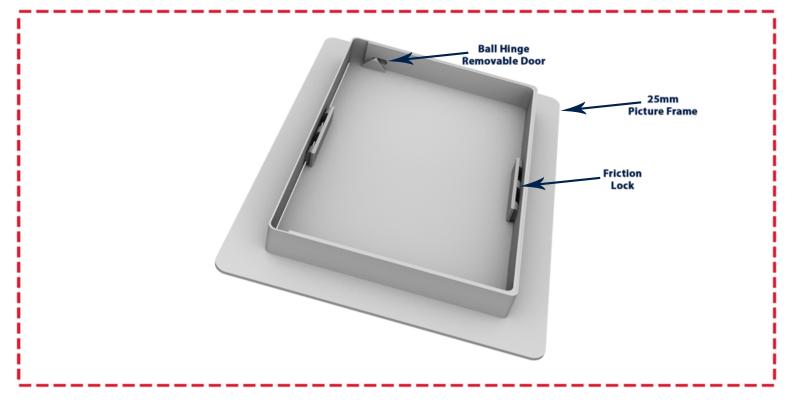

### **Description**

The EX15-000-PL-PF-NL plastic access is simple to install and suitable for walls, allowing easy access into the cavity/void or simply used to fill unsightly holes, saving the need for expensive repairs.

#### **Main Features**

- Easy Installation
- 3mm thick high impact styrene plastic with U.V. stabilisers
- Rounded saftey corners
- White textured exposed surfaces ready to paint
- Available in 5 sizes